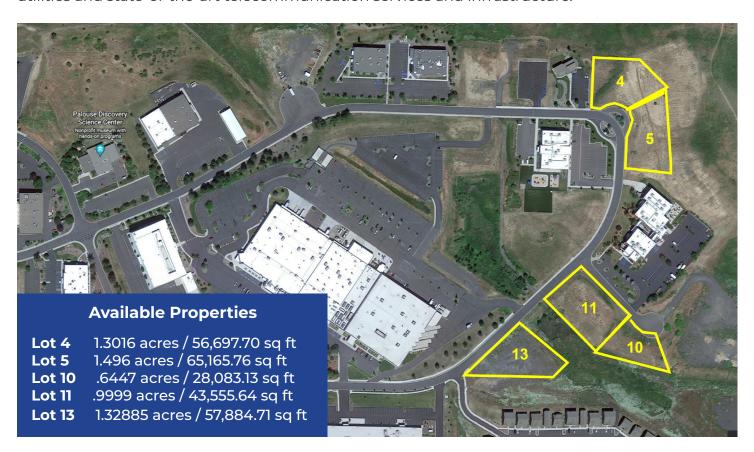

## Lots Available in Desirable Pullman Industrial Park

Pullman Industrial Park, Pullman, Washington

Approximately 5.8 acres are available for lease or sale in Pullman Industrial Park, an attractive high-technology business park located on Terre View Drive, just off State Highway 27 on the north end of Pullman, Washington. Each available site is zoned industrial (I2) and fully developed with all utilities and state-of-the-art telecommunication services and infrastructure.

## **Property Features**

- » Zoned heavy industrial
- » City water, sewer and roads at each site
- » Electrical and gas services
- » Wireless, high-speed internet available
- » Wetland mini-park and trail located on site